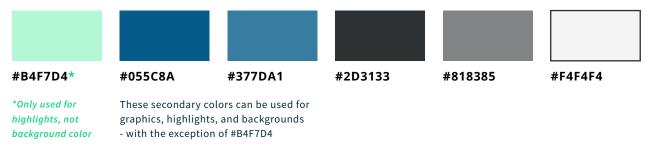

### Web Color Palette

These should only be used for when we need additional color graphics on our website.