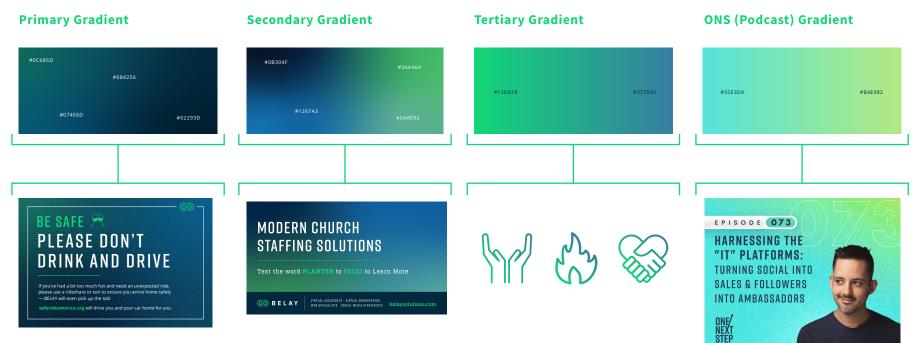

## BELAY BRAND GRADIENTS

#### Uses

- High contrast graphics
- Ads
- Social
- Print materials
- Presentations
- Video transitions/backgrounds
- Website

#### Uses

- Graphics where we want a brighter background
- Usually paired with navy bar
- Ads
- Print materials
- Website

#### Uses

- Primarily in iconography
- Underlining text
- Occasionally as bright backgrounds in graphics

### FEATURING OUROUEST: PHIL PALLEN CEO OF PHIL PALLEN COLLECTIVE

#### Uses

- Only for ONS Podcast graphics